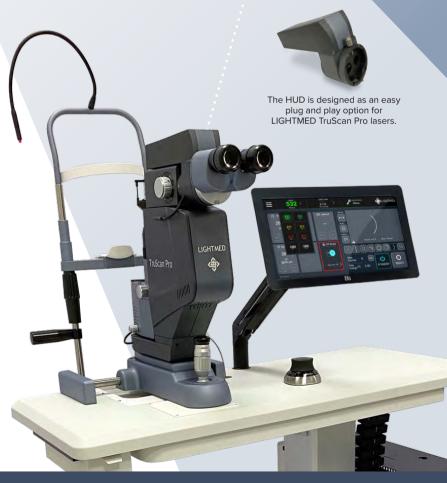

## **HUD** - Heads Up Display

## Efficient Workflow in Treating Glaucoma and Retina Diseases

LIGHTMED's HUD for TruScan Pro empowers physicians to focus on patients without constantly looking away from the treament area to view parameters on the monitor. Physicians can:

## **Engineered to Perfection:**

- Compact design ensures comfortable working distance between physician and patient
- Parameters clearly displayed within field of view to eliminate disturbances during procedure
- Easy plug and play set-up and removal