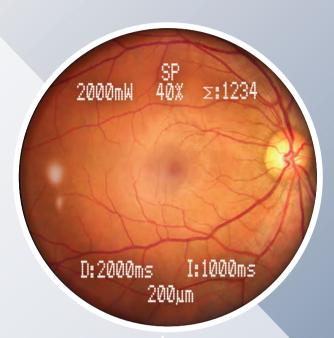

## **Superior Optics for Precise & Focused Treatments:**

LIGHTMED's slit lamps offer a wide-angle view for clear and precise treatments. The HUD provides added confidence and efficiency during treatments with the following parameter data:

- Power in mW
- SP-Mode® setting as duty cycle %
- Total number of shots
- Duration / Interval in ms
- Spot size in μm